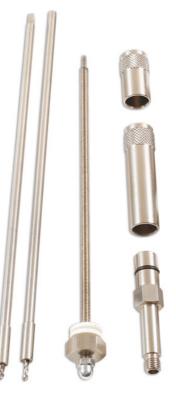

## Broken Glow Plug Tip Puller Kit M8 w/o cleaning tools

Broken Glow Plug Tip removal kit for M8 glow plugs supplied without cleaning tools. If cleaning tools required, please see Laser Part No. 6646.

## Additional Information

- Applications include: M8 x 1mm glow plug tip extraction tools.
- Unique extended drill bits with crimped and welded ends for increased access and a built in depth control collar to ensure the maximum • depth cannot be exceeded.
- Specially machined thread taps, crimped and welded to extra-long extensions for increased access.
- Due to the size of individual threaded components and the nature of the task, all components should be considered consumable. Spare • parts are available.
- Always follow instructions provided. NOTE: For PSA M8 see 7739.